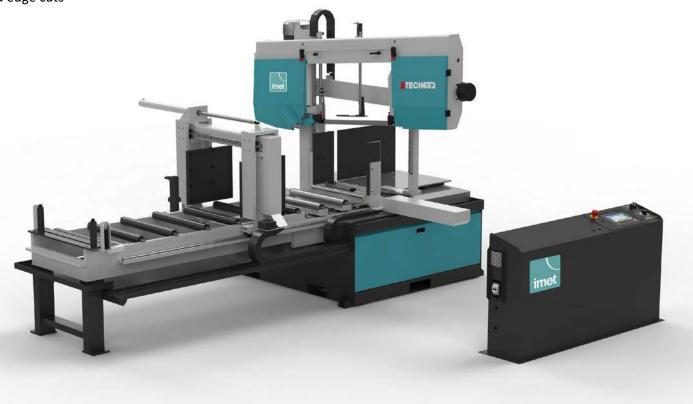

# KTECH 652 THE COMPLETE AUTOMATIC SAWING SOLUTION FOR TUBES AND PROFILES

KTECH 652 is an automatic double column bandsaw with motorized sawframe rotation, integrated feeder (available with different lengths. 2000mm standard or 3000-6000 mm upon customer's request) and 4 axis controlled by CNC. The machine is a complete cutting solution for bars, tubes and profiles in fully automatic cycle with mitre cutting up to 60° left and right. The user can manage all the main bandsaw features, settings and functions by the 10" touch screen display placed on a mobile panel control

## 10" touch screen display

The touch screen display gives the user full access to all the machine features, allowing to create up to 99 cutting programs and 30 cutting lines. For every bar, the user can select among semiautomatic cut, automatic cycle (symmetrical and asymmetrical) and edge cuts

## Working cycle

The machine has an automatic control of the material dimension with automatic correction of the cutting length; position has always the maximum accuracy because the machine detect the set angle away from the center of the rotation. To detect the first cut point and optimize cutting times, it's also present a mechanical device on the blade.

### Fully integrated automatic system

KTECH can be used to create an automatic system by integrate the machine with our customized warehouse for bars, loading and unloading system. Imet also supplies and realize customized system with marking and/or drilling.